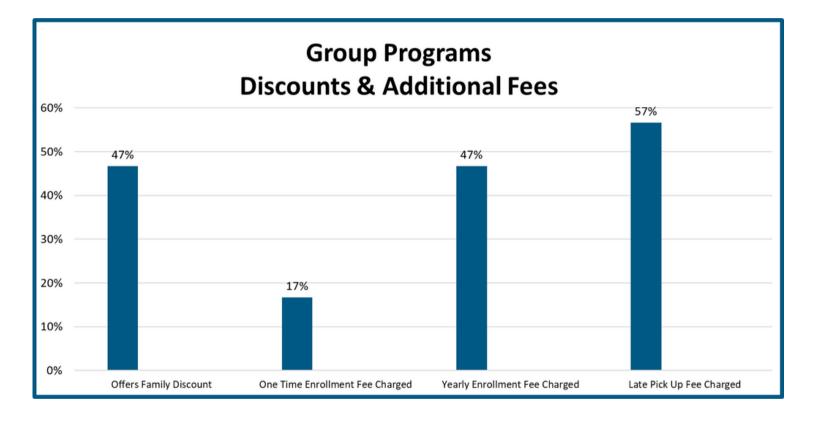

# Walworth County Group Center - Discounts & Additional Fees

- Family discounts vary from program ranging from 10% to 20% off sibling tuition rates.
- One Time and Yearly Enrollment Fees range from \$25- \$120 per child/family.
- Late Pick Up Fees varies from \$1 per minute up to \$15 for every 15 minutes. The majority of programs charged \$5 per 15 minutes.