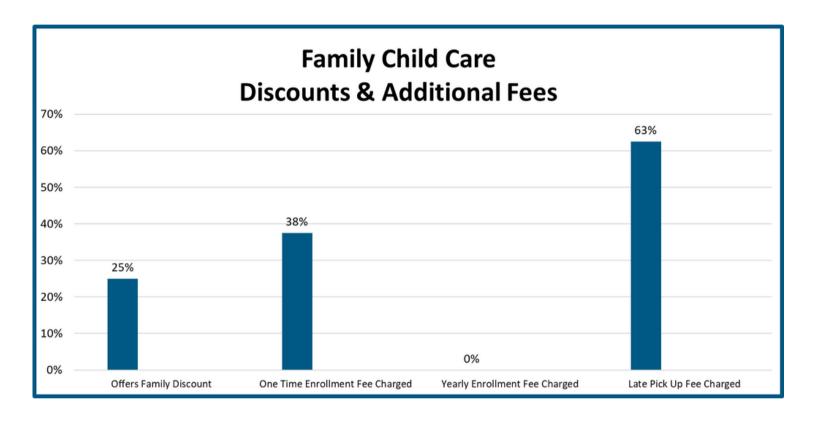

#### Walworth County Family Child Care - Discounts & Additional Fees

- One time enrollment fees range from \$10 to \$30 per child/family.
- Late Pick Up Fees vary from \$1 per minute up to \$10 per 15 minutes.