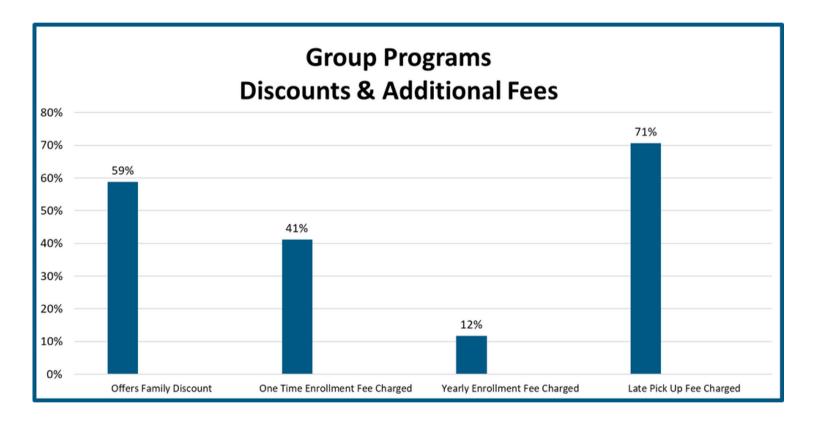

## Sauk County Group Center - Discounts & Additional Fees

- Family discounts vary from program ranging from 5% to 20% off sibling tuition rates.
- One Time and Yearly Enrollment Fees range from \$25- \$50 per child/family.
- Late Pick Up Fees varies from \$1 per minute up to \$30 for every 15 minutes. The majority of programs charged \$5 per minute.