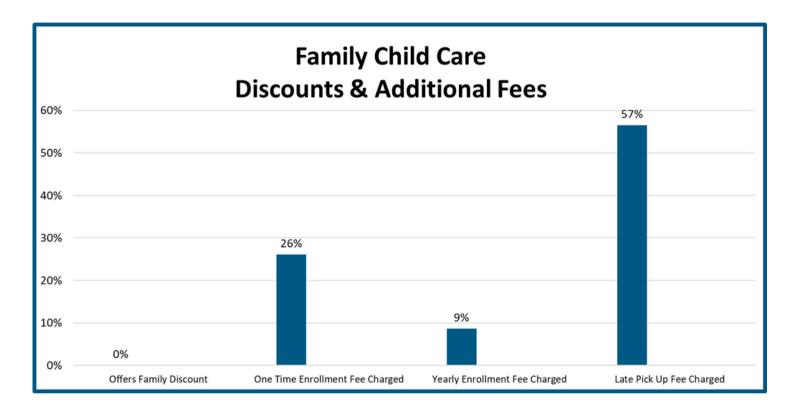

#### Sauk County Family Child Care - Discounts & Additional Fees

- One Time Enrollment Fees range from \$24 \$100 per child/family.
- Late Pick Up Fees range from \$1 per minute to \$20 per half hour.