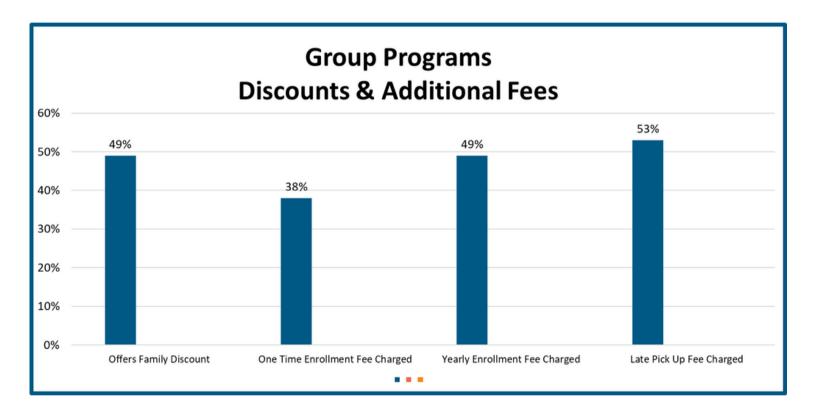

## **Rock County Group Center - Discounts & Additional Fees**

- One Time and Yearly Enrollment Fees range from \$50- \$100 per child/family.
- Late Pick Up Fees varies from \$1 per minute up to \$15 for every hour. The majority of programs charged \$1 per minute.