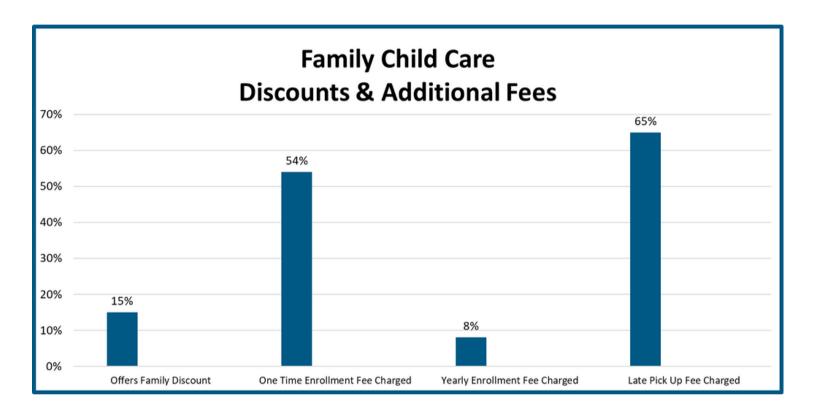

#### **Rock County Family Child Care - Discounts & Additional Fees**

- The majority of programs charged a One Time Enrollment Fee of \$50 per child.
- Late Pick Up Fees vary from \$1 per minute up to \$10 per 15 minutes.