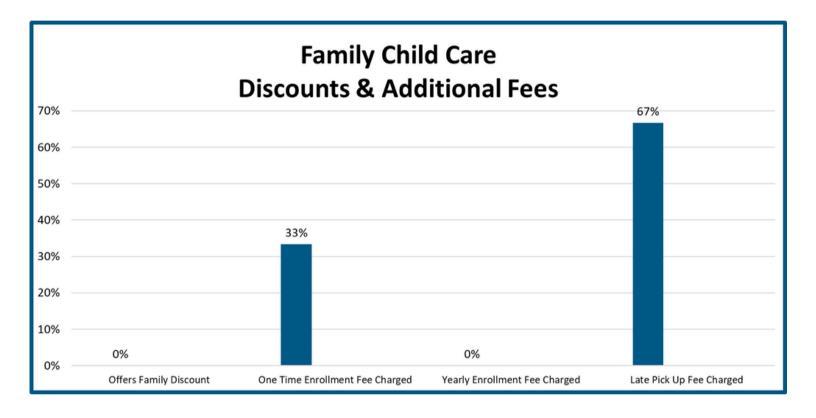

### Lafayette County Family Child Care - Discounts & Additional Fees

- One time enrollment fees vary from \$100 \$150 per family.
- Late pick up fees vary from \$5 per 15 minutes to \$10 per half hour.