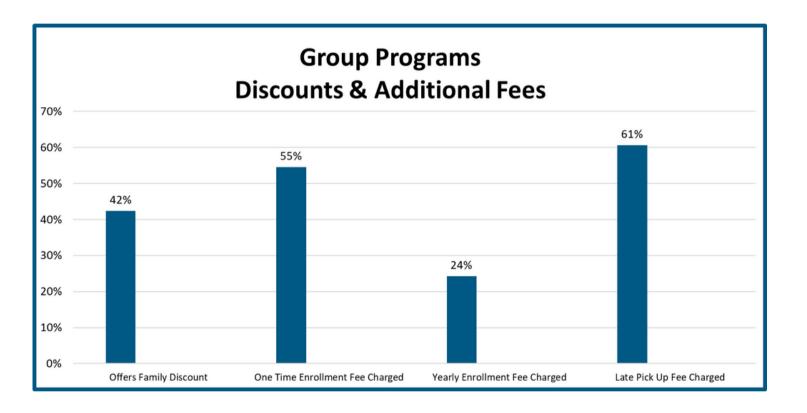

## **Jefferson County Group Center - Discounts & Additional Fees**

- Yearly enrollment fees range from \$25-\$50 per child/family.
- Late Pick Up Fees varies from \$1 per minute up to \$30 for every 10 minutes. The majority of programs charged \$1 per minute.