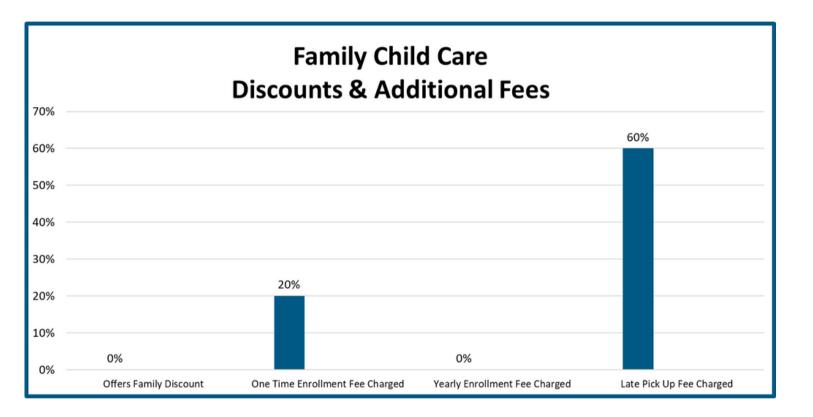

## Jefferson County Family Child Care - Discounts & Additional Fees

• The majority of I providers charged \$1 per minute for late pick up fees.