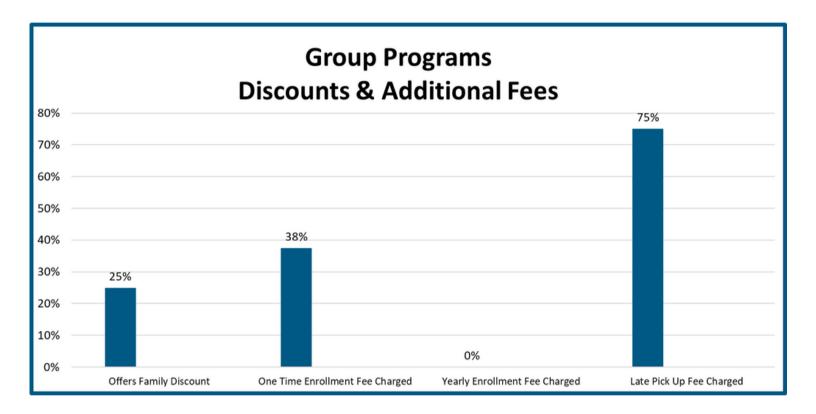

# **lowa County Group Center - Discounts & Additional Fees**

- One time and yearly enrollment fees range from \$25-\$100 per child/family.
- Late Pick Up Fees varies from \$1 per minute up to \$30 for every 10 minutes. The majority of programs charged \$1 per minute.