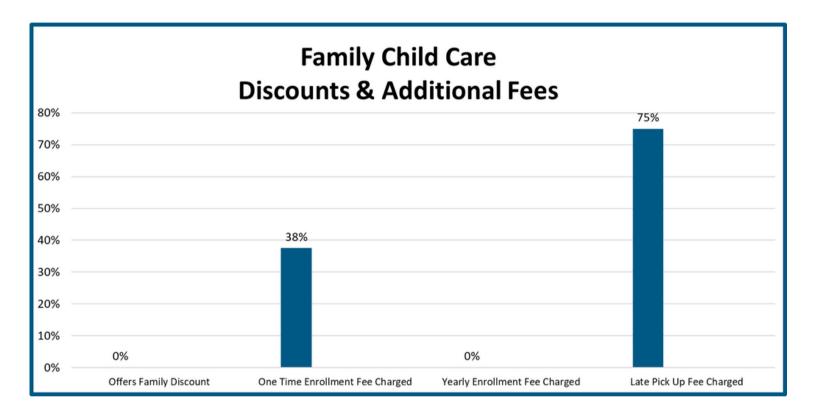

#### **lowa County Family Child Care - Discounts & Additional Fees**

- One time enrollment fees vary form \$100 to \$190 per child/family.
- Late pick up fees vary from \$5 per 5 minutes to \$50 per half hour.