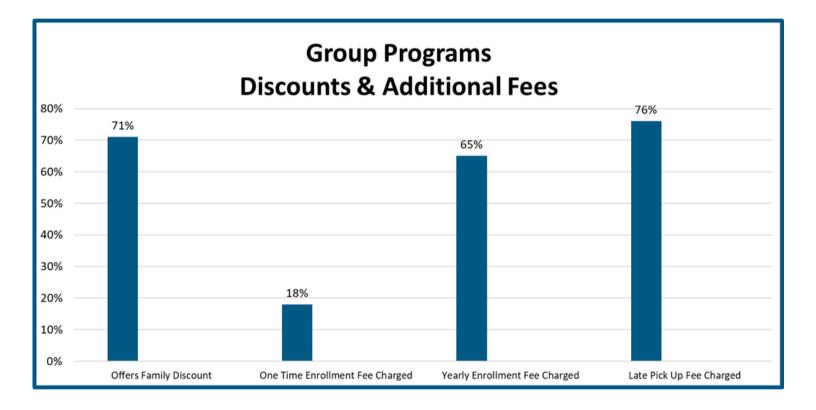

#### **Green County Group Center - Discounts & Additional Fees**

- Yearly enrollment fees range from \$25-\$50 per child/family
- Late Pick Up Fees varies from \$1 per minute up to \$25 for every 15 minutes. The majority of programs charged \$1 per minute.