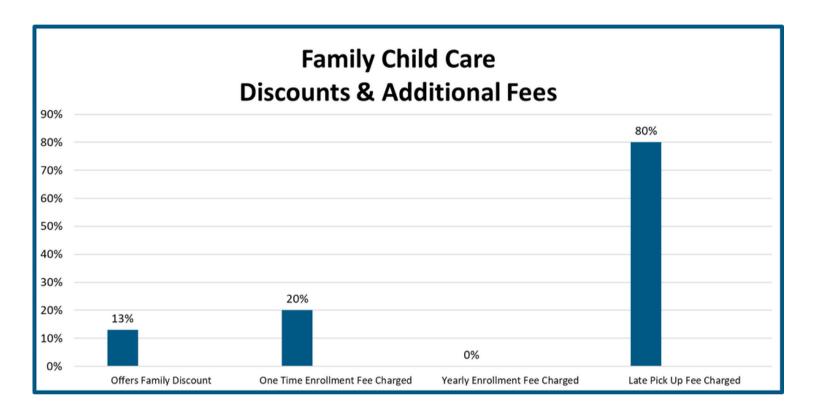

### **Green County Family Child Care - Discounts & Additional Fees**

- One time enrollment fees range from \$25 \$50 per child/family.
- Late Pick Up Fees vary from \$1 per minute to \$8 per 15 minutes.