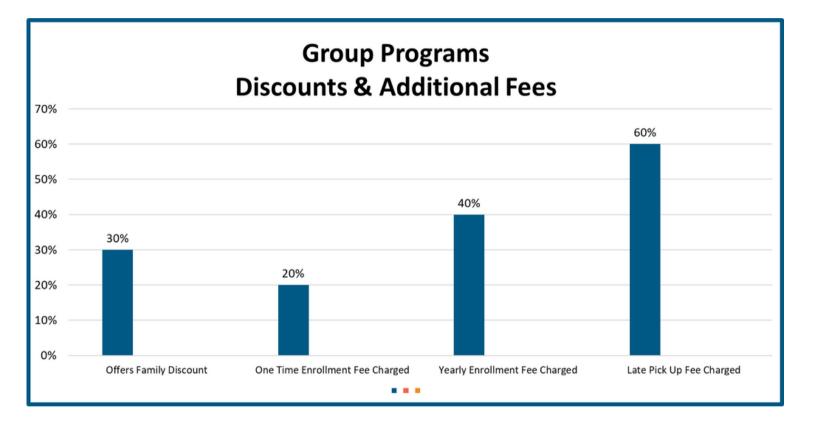

### **Grant County Group Center - Discounts & Additional Fees**

- Family discounts vary from program ranging from 10% to 50% off sibling tuition rates.
- One Time and Yearly Enrollment Fees range from \$20- \$100 per child/family.
- Late Pick Up Fees varies from \$1 per minute up to \$25 for every 15 minutes. The majority of programs charged \$1 per minute.