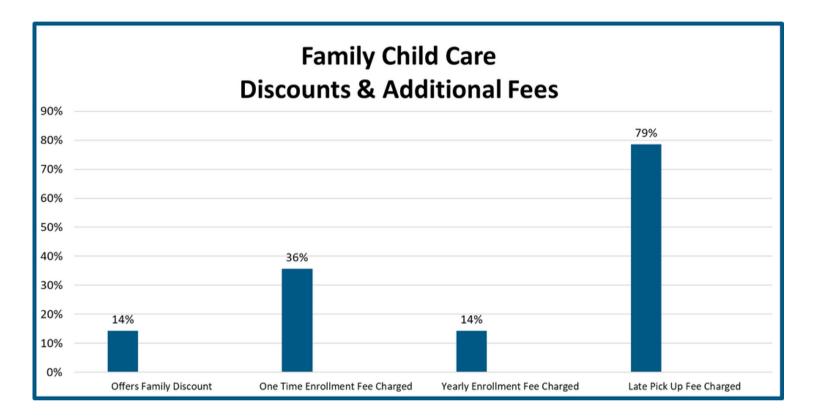

#### **Grant County Family Child Care - Discounts & Additional Fees**

- Late Pick Up Fees vary from \$1 per minute up to \$10 per 15 minutes.
- Enrollment fees ranged from \$20 to \$150 per child/family.