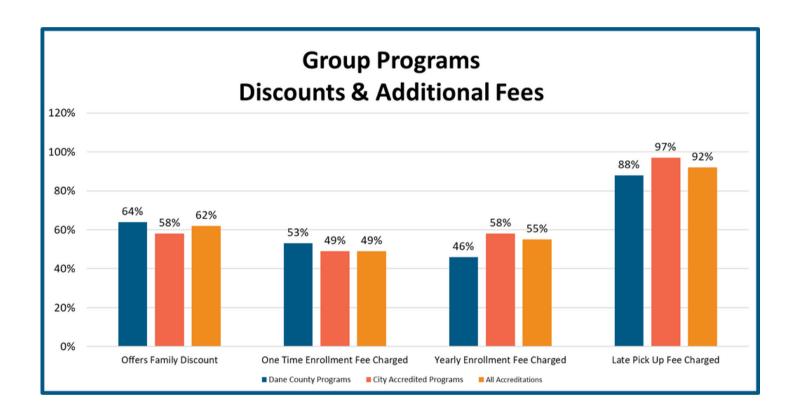

#### **Dane County Group Center - Discounts & Additional Fees**

- Family discounts vary from program ranging from 5% to 15% off sibling tuition rates.
- One Time and Yearly Enrollment Fees range from \$10 \$300 per child.
- Late Pick Up Fees varies from \$1 per minute up to \$50 for every hour. The majority of programs charged \$1 per minute.