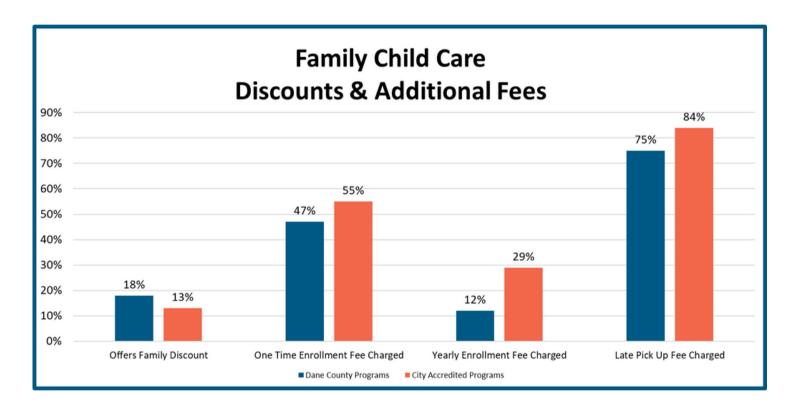

#### **Dane County Family Child Care - Discounts & Additional Fees**

- Family discounts vary from program ranging from 5% to 15% off sibling tuition rates.
- One Time and Yearly Enrollment Fees range from \$10 \$300 per child.
- Late Pick Up Fees varies from \$1 per minute up to \$50 for every hour. The majority of programs charged \$1 per minute.