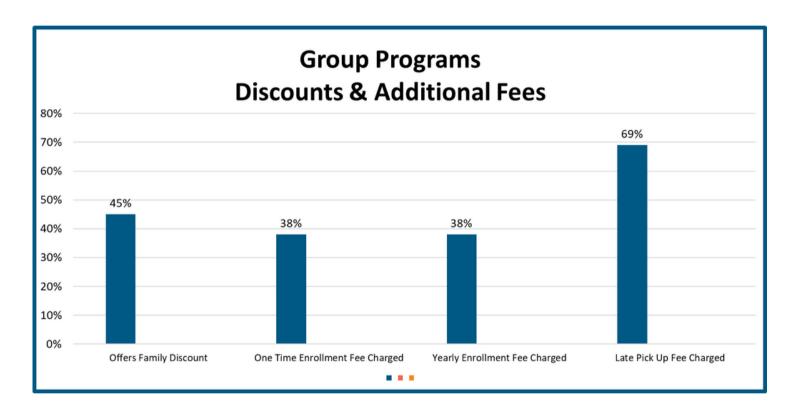

## **Columbia County Group Center - Discounts & Additional Fees**

- Family discounts vary from program ranging from 5% to 15% off sibling tuition rates.
- One Time and Yearly Enrollment Fees range from \$50 \$75 per child.
- Late Pick Up Fees varies from \$1 per minute up to \$25 for every 15 minutes. The majority of programs charged \$1 per minute.