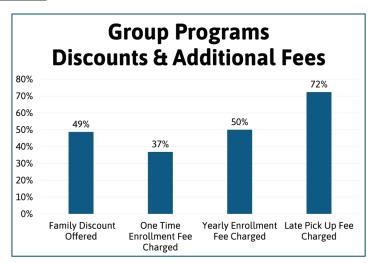

- Family discounts vary from 10% to 25% off sibling tuition rates
- One time enrollment fees range from \$20 \$75 per child/ family
- Yearly enrollment fees vary with the majority charging \$95 per family.
- Late pick up fees vary from \$1 per minute up to \$25 for every 15 minutes. The majority of programs charged \$1 per minute.