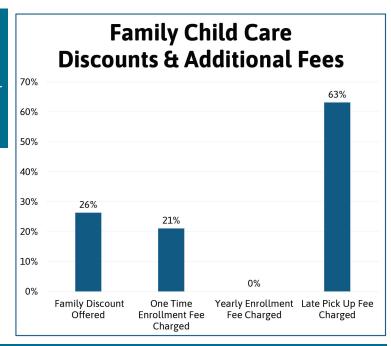

- One time enrollment fees range from \$25 \$50 per child/family.
- Green County family child care providers did not indicate charging a yearly enrollment fee.
- Late pick up fees vary from \$1 per minute up to \$10.00 per 5 minutes. The majority of programs charged \$1 per minute.